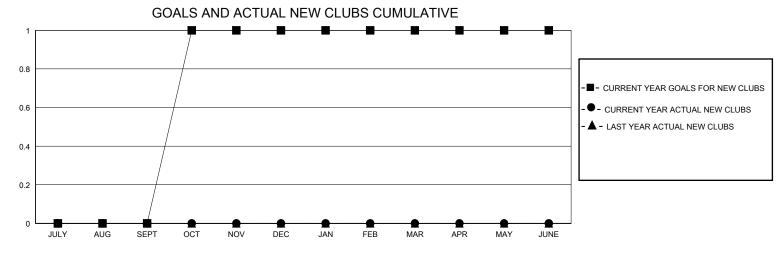

## **GMT**: **LOCATION COLORADO GMT CA** Clubs **Members RESULTS FOR 2023-2024 RESULTS FOR 2023-2024** NEW CLUB GOAL NEW CLUBS DROPPED CLUBS QUARTER MEMBER GROWTH NET MEMBER GROWTH DROPPED QUARTER **GOAL** MEMBERS ACTUAL **ACTUAL** (including transfers) 0 0 0 17 20 JULY/AUG/SEPT JULY/AUG/SEPT 1 0 0 5 20 39 OCT/NOV/DEC OCT/NOV/DEC JAN/FEB/MAR 0 0 0 19 19 JAN/FEB/MAR 0 0 0 5 5 9 APR/MAY/JUNE APR/MAY/JUNE