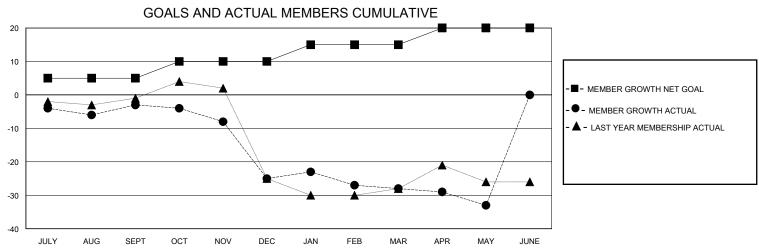

## **GMT**: **LOCATION COLORADO GMT CA** Clubs **Members RESULTS FOR 2023-2024 RESULTS FOR 2023-2024** NEW CLUB GOAL NEW CLUBS DROPPED CLUBS QUARTER MEMBER GROWTH NET MEMBER GROWTH DROPPED QUARTER **GOAL** MEMBERS ACTUAL **ACTUAL** (including transfers) 0 0 0 17 20 JULY/AUG/SEPT JULY/AUG/SEPT 1 0 0 5 20 39 OCT/NOV/DEC OCT/NOV/DEC JAN/FEB/MAR 0 0 0 19 19 JAN/FEB/MAR 0 0 0 5 5 9 APR/MAY/JUNE APR/MAY/JUNE